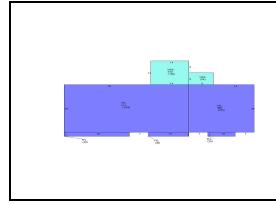

### **Building Description**

Building Style RAISED RAN
# of Living Units 1

Year Built 1992

Building Grade GOOD (-)

Building Condition N/A

Finished Area (SF) 2826.8 Number Rooms 8

#### Narrative Description of Property

This property contains 0.435 acres of land mainly classified as ONE FAM with a(n) RAISED RAN style building, built about 1992, having VINYL exterior and ASPHALT roof cover, with 0 commercial unit(s) and 1 residential unit(s), 8 room(s), 4 bedroom(s), 2 bath(s), 1 half bath(s).