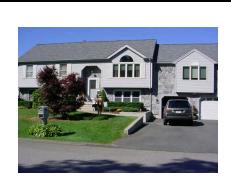

### **Building Description**

Building Style RAISED RAN
# of Living Units 1

Year Built 1992

Building Grade GOOD (-)

Building Condition N/A

Finished Area (SF) 2826.8 Number Rooms 8

#### Narrative Description of Property

This property contains 0.435 acres of land mainly classified as ONE FAM with a(n) RAISED RAN style building, built about 1992, having VINYL exterior and ASPHALT roof cover, with 0 commercial unit(s) and 1 residential unit(s), 8 room(s), 4 bedroom(s), 2 bath(s), 1 half bath(s).